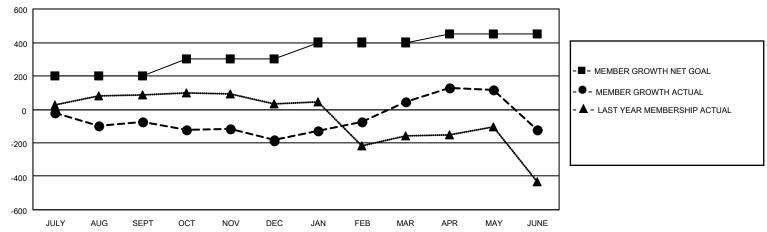

## GOALS AND ACTUAL MEMBERS CUMULATIVE

| DROPPED CLUBS: 30 |       | 136 CLUBS OF 228 ADDED 1 OR<br>MORE NEW MEMBERS | GENDER DISTRIBUTION                   |                                  |  |
|-------------------|-------|-------------------------------------------------|---------------------------------------|----------------------------------|--|
|                   |       | MORE NEW MEMBERS                                | MALE<br>FEMALE                        | 4,044 (73.04%)<br>1,490 (26.91%) |  |
| DROPPED MEMBERS   |       |                                                 | NON BINARY PREFER NOT TO ANSWER       | 0 (0.00%)                        |  |
| DECEASED          | 23    |                                                 | PREFER NOT TO ANSWER                  | 3 (0.0370)                       |  |
| CLUB CANCELLED    | 224   | CLICK HERE FOR CUMULATIVE                       | TOTAL FAMILY UNIT MEMBERS             | 2,193                            |  |
| OTHER             | 1,022 | MEMBERSHIP DATA                                 |                                       |                                  |  |
| TOTAL             | 1,269 |                                                 | FAMILY MEMBERS PAYING HALF DUES 1,249 |                                  |  |

## MONTHLY MEMBERSHIP PROGRESS REPORT

LOCATION INDIA District 3233E2 Results as of: 6/30/2022

| Clubs                 |               |           |               | Members               |                        |                         |                                                    |
|-----------------------|---------------|-----------|---------------|-----------------------|------------------------|-------------------------|----------------------------------------------------|
| RESULTS FOR 2021-2022 |               |           |               | RESULTS FOR 2021-2022 |                        |                         |                                                    |
| QUARTER               | NEW CLUB GOAL | NEW CLUBS | DROPPED CLUBS | QUARTER MEME          | BER GROWTH NET<br>GOAL | MEMBER GROWTH<br>ACTUAL | DROPPED<br>MEMBERS ACTUAL<br>(including transfers) |
| JULY/AUG/SEPT         | 6             | 2         | 19            | JULY/AUG/SEPT         | 200                    | 220                     | 282                                                |
| OCT/NOV/DEC           | 3             | 1         | 5             | OCT/NOV/DEC           | 100                    | 155                     | 225                                                |
| JAN/FEB/MAR           | 3             | 6         | 2             | JAN/FEB/MAR           | 100                    | 353                     | 77                                                 |
| APR/MAY/JUNE          | 1             | 8         | 4             | APR/MAY/JUNE          | 50                     | 609                     | 684                                                |