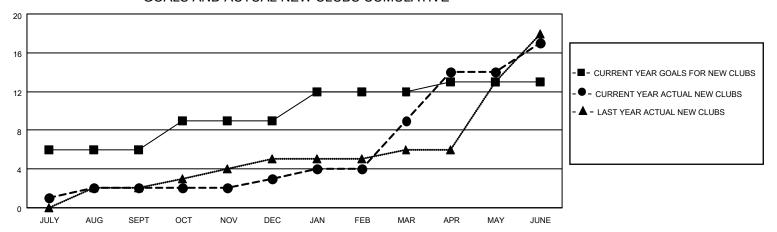

## GOALS AND ACTUAL NEW CLUBS CUMULATIVE

## MONTHLY MEMBERSHIP PROGRESS REPORT

LOCATION INDIA District 3233E2 Results as of: 6/30/2022

| Clubs                 |               |           |               | Members               |                        |                         |                                                    |
|-----------------------|---------------|-----------|---------------|-----------------------|------------------------|-------------------------|----------------------------------------------------|
| RESULTS FOR 2021-2022 |               |           |               | RESULTS FOR 2021-2022 |                        |                         |                                                    |
| QUARTER               | NEW CLUB GOAL | NEW CLUBS | DROPPED CLUBS | QUARTER MEME          | BER GROWTH NET<br>GOAL | MEMBER GROWTH<br>ACTUAL | DROPPED<br>MEMBERS ACTUAL<br>(including transfers) |
| JULY/AUG/SEPT         | 6             | 2         | 19            | JULY/AUG/SEPT         | 200                    | 220                     | 282                                                |
| OCT/NOV/DEC           | 3             | 1         | 5             | OCT/NOV/DEC           | 100                    | 155                     | 225                                                |
| JAN/FEB/MAR           | 3             | 6         | 2             | JAN/FEB/MAR           | 100                    | 353                     | 77                                                 |
| APR/MAY/JUNE          | 1             | 8         | 4             | APR/MAY/JUNE          | 50                     | 609                     | 684                                                |